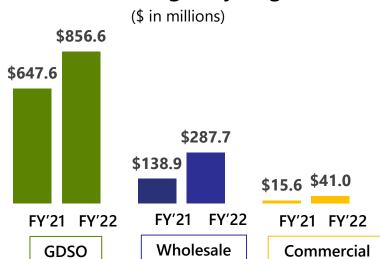

ase refer to Appendix for reconciliation of non-GAAP items

#### **FY 2022 Drivers vs. FY 2021** More favorable market conditions, largely in distillates but also in residual oil and gasoline Higher fuel margins and volume in Gasoline Distribution, due in part to recent acquisitions Higher sales and product margin in Station Operations from increased convenience store activity, partly due to recent acquisitions Increased margin in Commercial, largely due to the bunkering business Increase in expenses, including recent acquisitions, due in part to increased credit card fees related to the increases in volume and price, higher salary expense, higher rent expense and an increase in the Partnership's environmental reserve

#### **Product Margin FY 2022**



#### **Product Margin by Segment**





# **Volume and Margin History**

#### Consistency

- Driving cars & trucks
- Heating buildings and homes
- Term contracts
- Rental income and C-Store sales

#### Variability

- Market and economic conditions
- Weather
- Seasonality







\*Retail excludes C-store margin and rent

# Balance Sheet Highlights as of December 31, 2022

- Liquid receivables and inventory comprising 33% of total assets
- Remaining assets are comprised primarily of \$1.2B of conservatively valued fixed assets
  - Strategically located, non-replicable terminals and gas stations
- \$153.4M (15%) of total debt under working capital facility
- \$840.0M (85%) of total debt related to:
  - Terminal operating infrastructure
  - Acquisitions and capital expenditures
- \$400M 7.00% senior notes due 2027 and \$350M 6.8