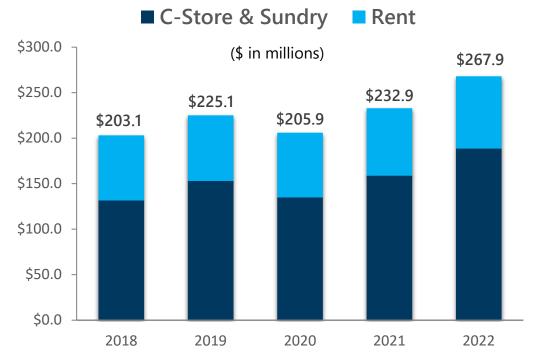

# Gasoline Distribution & Station Operations

- Retail gasoline sales
  - Branded and unbranded
- Rental income from:
  - Dealers
  - Commissioned agents
  - Co-branding arrangements
- Sales to retail customers of:
  - Convenience store items
  - Car wash services
  - Fresh-made and prepared foods
- Alltown, Alltown Fresh, Jiffy Mart, T-Bird, Honey Farms, Wheels, Miller's Neighborhood Market and Xtra Mart stores
- Customers
  - Station operators
  - Gasoline jobbers
  - Retail customers

# Financial Reconciliations – Product Margin

(In thousands) (Unaudited)

|                                                       |            | Yea        | r Ended Deceml | ber 31,    |              |            | nths Ended<br>lber 31, |
|-------------------------------------------------------|------------|------------|----------------|------------|--------------|------------|------------------------|
|                                                       | 2018       | 2019       | 2020           | 2021       | 2022         | 2021       | 2022                   |
| Reconciliation of gross profit to product margin      |            |            |                |            |              |            |                        |
| Wholesale segment:                                    |            |            |                |            |              |            |                        |
| Gasoline and gasoline blendstocks                     | \$ 76,741  | \$ 86,661  | \$ 101,806     | \$ 86,289  | \$ 106,982   | \$ 23,910  | \$ 13,973              |
| Other oils and related products                       | 53,389     | 53,384     | 84,927         | 65,429     | 190,077      | 10,849     | 59,387                 |
| Crude oil                                             | 7,159      | (13,047)   | (672)          | (12,845)   | (9,362)      | (2,183)    | (2,656)                |
| Total                                                 | 137,289    | 126,998    | 186,061        | 138,873    | 287,697      | 32,576     | 70,704                 |
| Gasoline Distribution and Station Operations segment: |            |            |                |            |              |            |                        |
| Gasoline distribution                                 | 373,303    | 374,550    | 398,016        | 413,756    | 588,676      | 119,755    | 155,944                |
| Station operations                                    | 203,098    | 225,078    | 205,926        | 233,881    | 267,941      | 57,314     | 67,222                 |
| Total                                                 | 576,401    | 599,628    | 603,942        | 647,637    | 856,617      | 177,069    | 223,166                |
| Commercial segment                                    | 23,611     | 24,061     | 12,279         | 15,604     | 40,973       | 4,797      | 9,931                  |
| Combined product margin                               | 737,301    | 750,687    | 802,282        | 802,114    | 1,185,287    | 214,442    | 303,801                |
| Depreciation allocated to cost of sales               | (86,892)   | (87,930)   | (81,144)       | (82,851)   | (87,638)     | (21,314)   | (22,245)               |
| Gross profit                                          | \$ 650,409 | \$ 662,757 | \$ 721,138     | \$ 719,263 | \$ 1,097,649 | \$ 193,128 | \$ 281,556             |