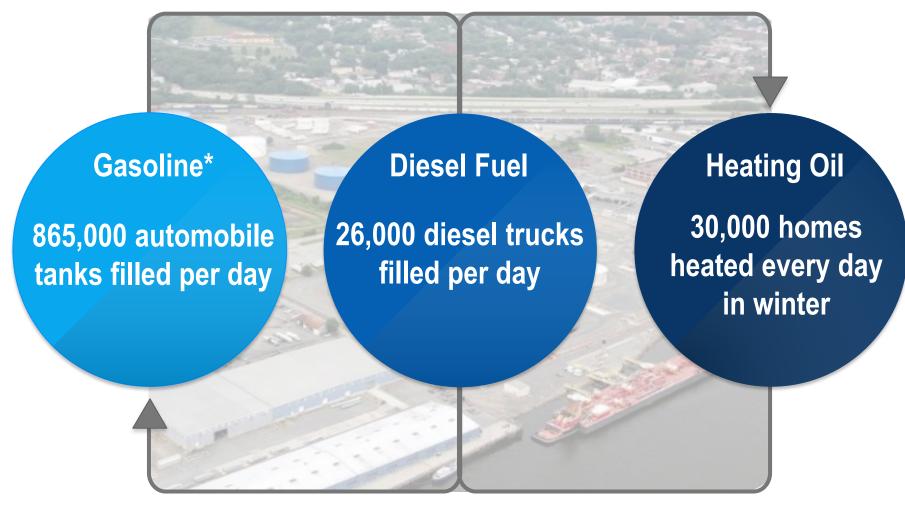

d c-stores, including 14 company operated, in Virginia
  - Miller's: 23 convenience stores, including 21 company-operated sites; fuel supply agreements at 34 locations, primarily in Virginia



# **DNA** and Strategy

**Vertical Integration:** We operate a uniquely integrated refined products distribution system through our terminal network, wholesale market presence and large portfolio of retail gasoline stations. This integrated model drives product margin along each step of the value chain.

#### **Sourcing and Logistics**

**Origin and Transportation** 



**Delivery and Storage** 





**Integrated Marketing** 

Wholesale Distribution



Retail



**C-Store Operations** 





## Our Network by the Numbers (as of December 31, 2022)



# Leading Role in Northeast Energy Infrastructure







# Acting Thoughtfully and Sustainably for Our Stakeholders



#### **Fueling the Future**

- Years of experience in the sourcing and distribution of biofuels
- Significant real estate assets position us to handle future energy sources
- Leading role to increase the utilization of bio and renewable fuels
- Now offer renewable products at half of our 22 owned or controlled terminals

# Energy Efficiency and Conservation

- Deploy advanced remote-energy monitoring technology to audit and optimize terminal and c-store electricity usage
- Purchase net metering credits to support the development of large-scale solar electricity projects



#### **Social Responsibility**

- Supporting communities where we live and work through community projects
- Philanthropic participation in organization