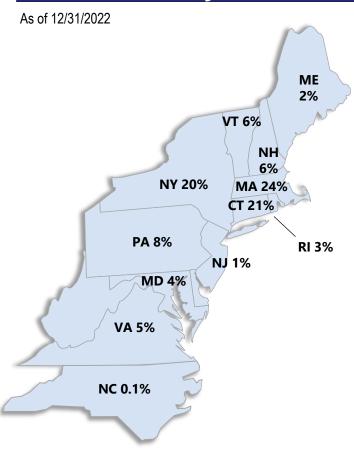

ealers               |       | 192   |
|                              | TOTAL | 840   |
| Contract dealers             |       | 833   |
|                              | TOTAL | 1,673 |





# **GDSO – Competitive Strengths**

#### **Strategic Advantages**

- Vertical integration: Integration between supply, terminaling and wholesale businesses and gas station sites
- Scale: ~1,700 sites with volume of 1.6 billion gallons (TTM 12/31/2022)
- Preeminent locations: Portfolio of "best-in-class" sites in Northeast and Mid-Atlantic
- Annuity-like business: Rental income from Dealer Leased and Commissioned Agents
- <u>Diversification</u>: Flexible diversity of mode of operation, site geography and site brand

#### Multiple Brands

























# Portfolio Percentage of Sites by State





# GDSO – C-Store Market Remains Fragmented with Significant Opportunity for Consolidation

#### U.S. Convenience Store Composition By Chain Size<sup>(1)</sup>

- Strong track record of integrating acquisitions
- Fragmented market provides opportunity for low-risk growth
- 70% of industry comprised of operators with 50 or fewer convenience stores<sup>(1)</sup>





# **Commercial Segment**

#### Delivered fuel business

- Commercial and industrial customers as well as federal agencies, states and municipalities
- Through competitive bidding process or through contracts of various terms

#### Bunkering

- Marine vessel fueling
- Custom blending and delivered by barge or from a terminal dock to ships







# **Financial Overview**



# **Q4 2022 Financial Performance**

| (\$ in millions