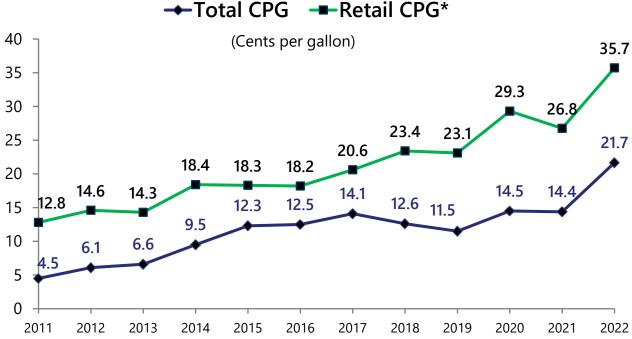

# **Volume and Margin History**

#### Consistency

- Driving cars & trucks
- Heating buildings and homes
- Term contracts
- Rental income and C-Store sales

#### Variability

- Market and economic conditions
- Weather
- Seasonality

\*Retail excludes C-store margin and rent