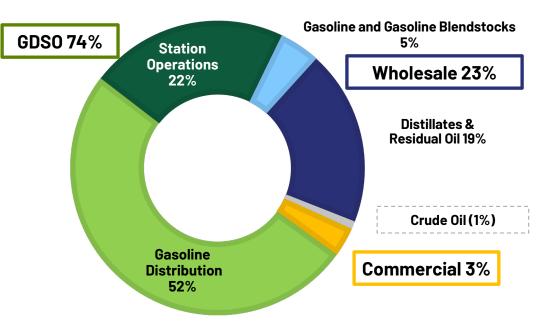

#### **Product Margin Q4 2022**

# Financial Reconciliations – Product Margin

(In thousands) (Unaudited)

|                                                       |            | Yea        | r Ended Deceml | ber 31,    |              |            | nths Ended<br>lber 31, |
|-------------------------------------------------------|------------|------------|----------------|------------|--------------|------------|------------------------|
|                                                       | 2018       | 2019       | 2020           | 2021       | 2022         | 2021       | 2022                   |
| Reconciliation of gross profit to product margin      |            |            |                |            |              |            |                        |
| Wholesale segment:                                    |            |            |                |            |              |            |                        |
| Gasoline and gasoline blendstocks                     | \$ 76,741  | \$ 86,661  | \$ 101,806     | \$ 86,289  | \$ 106,982   | \$ 23,910  | \$ 13,973              |
| Other oils and related products                       | 53,389     | 53,384     | 84,927         | 65,429     | 190,077      | 10,849     | 59,387                 |
| Crude oil                                             | 7,159      | (13,047)   | (672)          | (12,845)   | (9,362)      | (2,183)    | (2,656)                |
| Total                                                 | 137,289    | 126,998    | 186,061        | 138,873    | 287,697      | 32,576     | 70,704                 |
| Gasoline Distribution and Station Operations segment: |            |            |                |            |              |            |                        |
| Gasoline distribution                                 | 373,303    | 374,550    | 398,016        | 413,756    | 588,676      | 119,755    | 155,944                |
| Station operations                                    | 203,098    | 225,078    | 205,926        | 233,881    | 267,941      | 57,314     | 67,222                 |
| Total                                                 | 576,401    | 599,628    | 603,942        | 647,637    | 856,617      | 177,069    | 223,166                |
| Commercial segment                                    | 23,611     | 24,061     | 12,279         | 15,604     | 40,973       | 4,797      | 9,931                  |
| Combined product margin                               | 737,301    | 750,687    | 802,282        | 802,114    | 1,185,287    | 214,442    | 303,801                |
| Depreciation allocated to cost of sales               | (86,892)   | (87,930)   | (81,144)       | (82,851)   | (87,638)     | (21,314)   | (22,245)               |
| Gross profit                                          | \$ 650,409 | \$ 662,757 | \$ 721,138     | \$ 719,263 | \$ 1,097,649 | \$ 193,128 | \$ 281,556             |