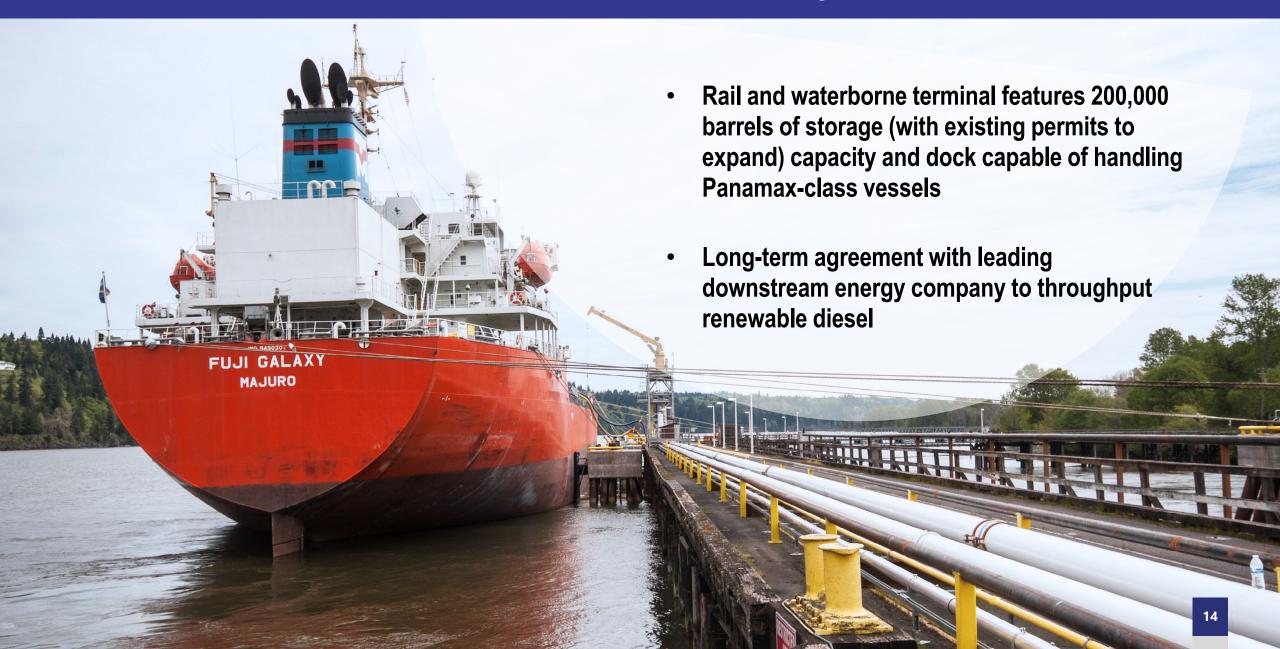

agents
  - Co-branding arrangements
- Sales to retail customers of:
  - Convenience store items
  - Car wash services
  - Fresh-made and prepared foods
- Alltown, Alltown Fresh, Jiffy Mart, T-Bird, Honey Farms, Wheels, Miller's Neighborhood Market and Xtra Mart stores
- Customers
  - Station operators
  - Gasoline jobbers
  - Retail customers

#### Commercial

- Sales and deliveries to end user customers of:
  - Unbranded gasoline
  - Heating oil, kerosene, diesel and residual fuel
  - Bunker fuel
- Customers
  - Government agencies
  - States, towns, municipalities
  - Large commercial clients
  - Shipping companies



### Wholesale – Northeast Terminals

9.1 million bbls of terminal capacity in the Northeast
(as of 12/31/2022)





## West Coast Terminal: Port of Columbia County, OR





# GDSO – One of the Largest Operators of Gasoline Stations and Convenience Stores in the Northeast

- Large gasoline station and C-store portfolio
- Supply ~1,700 locations in 12 states
  - Own or control 840 sites; ~47% owned
- New-to-industry and organic projects
  - Retail site development and expansion
  - Merchandising and rebranding
  - Co-branding initiatives

| Site Type (as of 12/31/2022) |       | Total |
|------------------------------|-------|-------|
| Company operated             |       | 353   |
| <b>Commissioned agents</b>   |       | 295   |
| Lessee dealers               |       | 192   |
|                              | TOTAL | 840   |
| Contract dealers             |       | 833   |
|                              | TOTAL | 1,673 |





# **GDSO – Competitive Strength