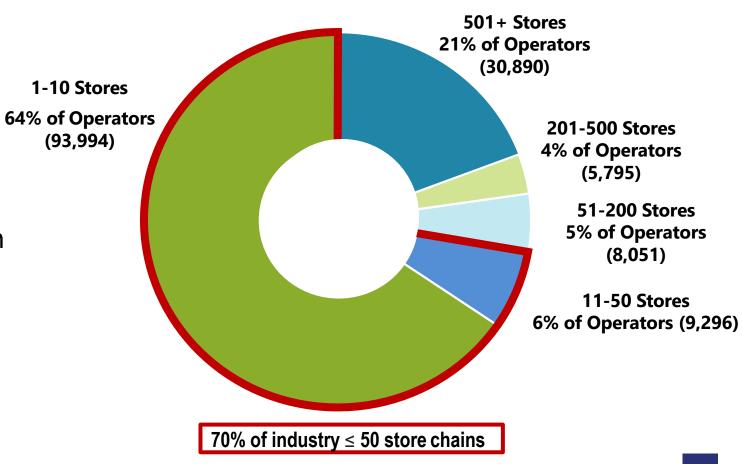

# GDSO – C-Store Market Remains Fragmented with Significant Opportunity for Consolidation

#### U.S. Convenience Store Composition By Chain Size<sup>(1)</sup>

- Strong track record of integrating acquisitions
- Fragmented market provides opportunity for low-risk growth
- 70% of industry comprised of operators with 50 or fewer convenience stores<sup>(1)</sup>