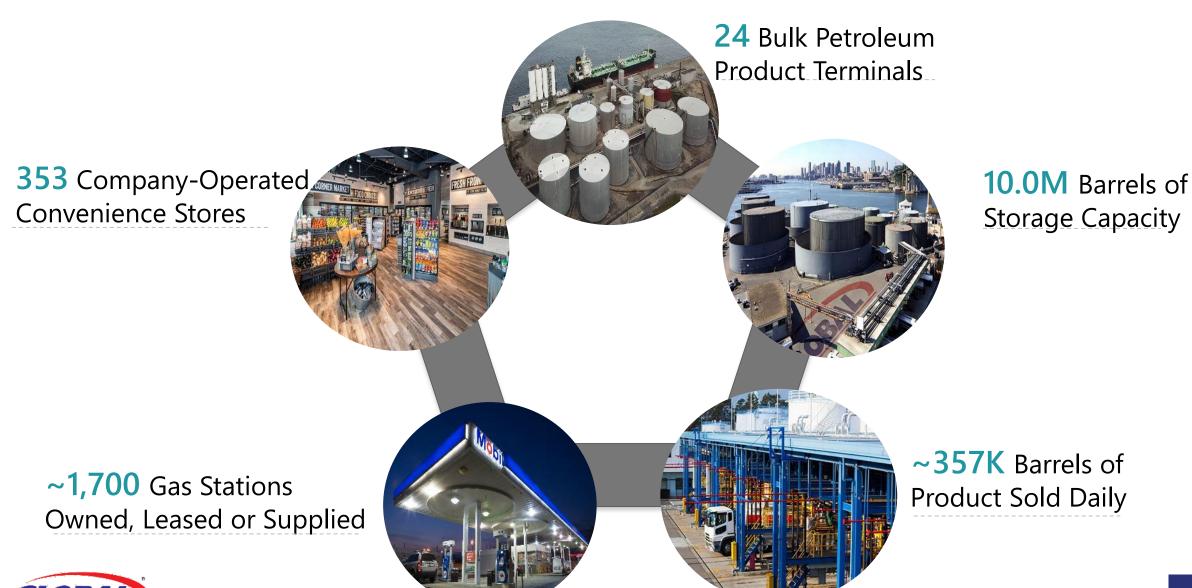

## Our Network by the Numbers (as of December 31, 2022)

### Wholesale – Northeast Terminals

9.1 million bbls of terminal capacity in the Northeast
(as of 12/31/2022)

# GDSO – One of the Largest Operators of Gasoline Stations and Convenience Stores in the Northeast

- Large gasoline station and C-store portfolio
- Supply ~1,700 locations in 12 states
  - Own or control 840 sites; ~47% owned
- New-to-industry and organic projects
  - Retail site development and expansion
  - Merchandising and rebranding
  - Co-branding initiatives

| Site Type (as of 12/31/2022) |       | Total |
|------------------------------|-------|-------|
| Company operated             |       | 353   |
| <b>Commissioned agents</b>   |       | 295   |
| Lessee dealers               |       | 192   |
|                              | TOTAL | 840   |
| Contract dealers             |       | 833   |
|                              | TOTAL | 1,673 |