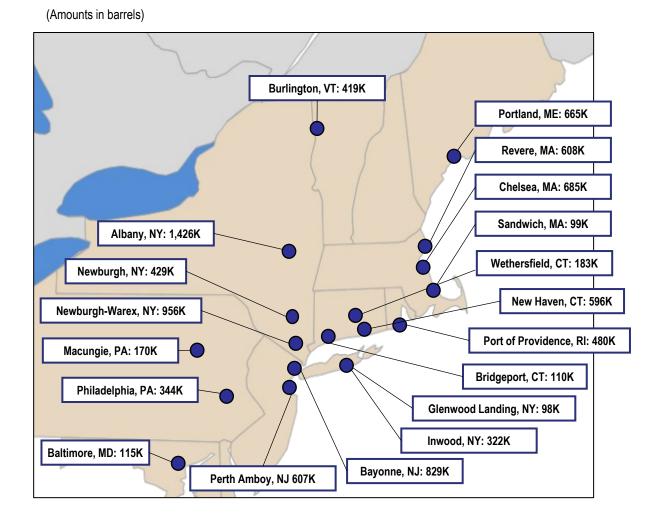

### Wholesale – Northeast Terminals

9.1 million bbls of terminal capacity in the Northeast
(as of 12/31/2022)