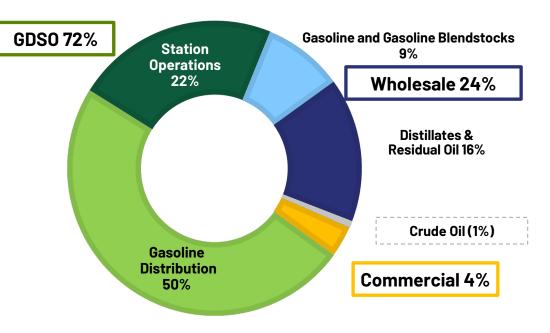

#### **Product Margin Q4 2022**

#### **Product Margin by Segment**

(\$ in millions)