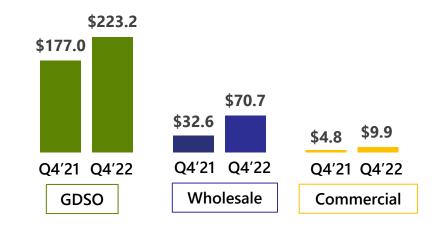

#### **Product Margin by Segment**

(\$ in millions)

# Financial Reconciliations – Product Margin

(In thousands) (Unaudited)

|                                                       |            | Yea        | r Ended Deceml | ber 31,    |              |            | nths Ended<br>lber 31, |
|-------------------------------------------------------|------------|------------|----------------|------------|--------------|------------|------------------------|
|                                                       | 2018       | 2019       | 2020           | 2021       | 2022         | 2021       | 2022                   |
| Reconciliation of gross profit to product margin      |            |            |                |            |              |            |                        |
| Wholesale segment:                                    |            |            |                |            |              |            |                        |
| Gasoline and gasoline blendstocks                     | \$ 76,741  | \$ 86,661  | \$ 101,806     | \$ 86,289  | \$ 106,982   | \$ 23,910  | \$ 13,973              |
| Other oils and related products                       | 53,389     | 53,384     | 84,927         | 65,429     | 190,077      | 10,849     | 59,387                 |
| Crude oil                                             | 7,159      | (13,047)   | (672)          | (12,845)   | (9,362)      | (2,183)    | (2,656)                |
| Total                                                 | 137,289    | 126,998    | 186,061        | 138,873    | 287,697      | 32,576     | 70,704                 |
| Gasoline Distribution and Station Operations segment: |            |            |                |            |              |            |                        |
| Gasoline distribution                                 | 373,303    | 374,550    | 398,016        | 413,756    | 588,676      | 119,755    | 155,944                |
| Station operations                                    | 203,098    | 225,078    | 205,926        | 233,881    | 267,941      | 57,314     | 67,222                 |
| Total                                                 | 576,401    | 599,628    | 603,942        | 647,637    | 856,617      | 177,069    | 223,166                |
| Commercial segment                                    | 23,611     | 24,061     | 12,279         | 15,604     | 40,973       | 4,797      | 9,931                  |
| Combined product margin                               | 737,301    | 750,687    | 802,282        | 802,114    | 1,185,287    | 214,442    | 303,801                |
| Depreciation allocated to cost of sales               | (86,892)   | (87,930)   | (81,144)       | (82,851)   | (87,638)     | (21,314)   | (22,245)               |
| Gross profit                                          | \$ 650,409 | \$ 662,757 | \$ 721,138     | \$ 719,263 | \$ 1,097,649 | \$ 193,128 | \$ 281,556             |